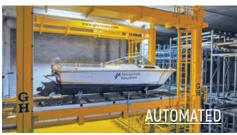

### **BOAT TRANSPORTER**

A BOAT TRANSPORTER IS A HYDRAULIC MACHINE THAT IS USED TO MOVE BOATS WITHIN A MARINA/PORT.

This system makes it easy to move dry-docked boats for marina storage maneuvers as well as inspections and maintenance.

#### BASIC CAPABILITIES

LIFTING CAPACITY:

10 t - 100 t

**ROTATION: 4 ROTATION MODES** 

### THE SIMPLEST SOLUTION TO INCREASE YOUR DRY DOCK'S CAPACITY AND IMPROVE SERVICE.

All of our designs are adapted to each client's specific needs. Just let us know if you prefer fully automated, semi-automated, or manual.

**Taking advantage of dry dock space,** while adapting to your clients' needs. **Dry dock construction support** for each user to help find the most suitable solution together.

Easy boat delivery that provides the vessel in a matter of minutes.

Storing boats out of water for better preservation and security.