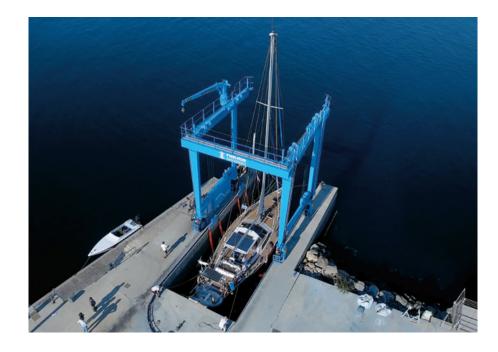

### **BOAT TRANSPORTER**

A BOAT TRANSPORTER IS A HYDRAULIC MACHINE THAT IS USED TO MOVE BOATS WITHIN A MARINA/PORT.

This system makes it easy to move dry-docked boats for marina storage maneuvers as well as inspections and maintenance.

#### BASIC CAPABILITIES

LIFTING CAPACITY:

10 t - 100 t

**ROTATION: 4 ROTATION MODES** 

### THE SIMPLEST SOLUTION TO INCREASE YOUR DRY DOCK'S CAPACITY AND IMPROVE SERVICE.

All of our designs are adapted to each client's specific needs. Just let us know if you prefer fully automated, semi-automated, or manual.

**Taking advantage of dry dock space,** while adapting to your clients' needs. **Dry dock construction support** for each user to help find the most suitable solution together.

Easy boat delivery that provides the vessel in a matter of minutes.

Storing boats out of water for better preservation and security.