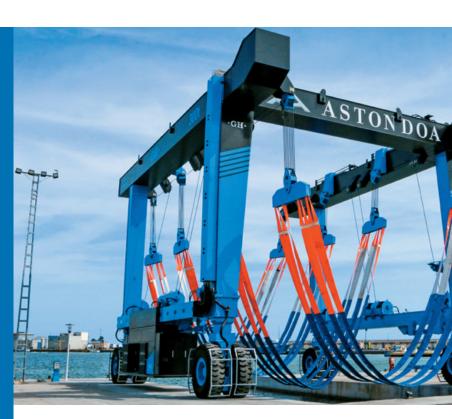

### **BOAT TRANSPORTER**

A BOAT TRANSPORTER IS A HYDRAULIC MACHINE THAT IS USED TO MOVE BOATS WITHIN A MARINA/PORT.

This system makes it easy to move dry-docked boats for marina storage maneuvers as well as inspections and maintenance.

#### BASIC CAPABILITIES

LIFTING CAPACITY:

10 t - 100 t

**ROTATION: 4 ROTATION MODES** 