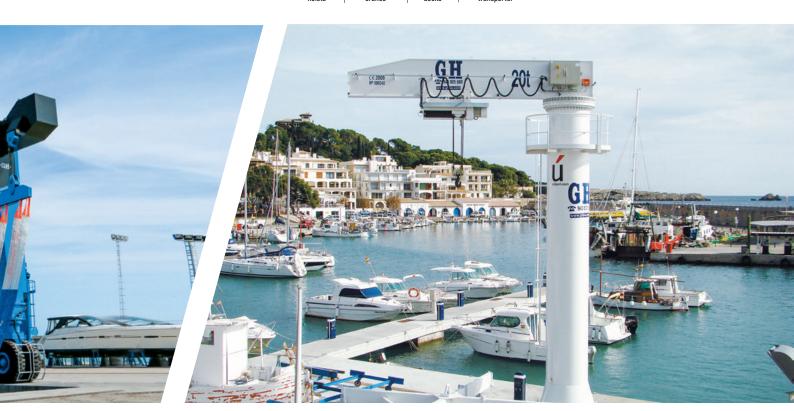

# MARINE JIB CRANES

THE PERFECT SOLUTION FOR LIFTING LIGHT LOADS EASILY, SAFELY, AND PROFITABLY.

#### PERSONALIZED AND FAST INSTALLATION Two types:

1) Standard; and 2) Sailboat (specific for hoisting sailboats).

**FLEXIBILITY AND TOP PERFORMANCE** with  $360^{\circ}$  electronic rotation and variable speed drive for all movements.

**ROBUST AND EXTREME DURABILITY** with components and treatments specifically designed for marine environments: anti-corrosion protection, electric hoist with special galvanized wire rope for maximum service life.

#### BASIC CAPABILITIES

LIFTING CAPACITY:

2,5 t - 25 t

REACH:

**UP TO 10 m** 

UP TO 15 m

ROTATION: 360°