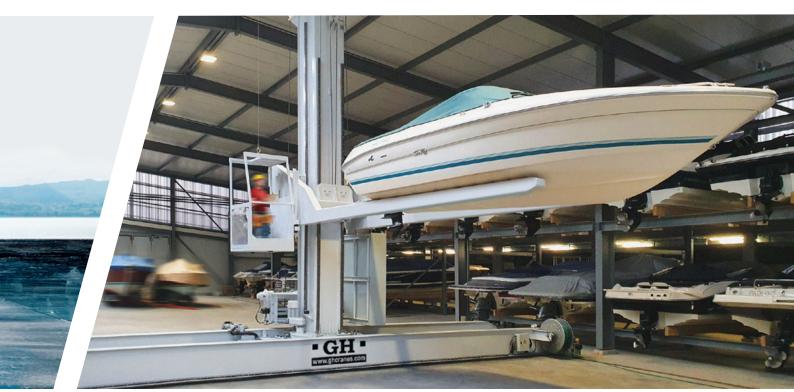

### THE SIMPLEST SOLUTION TO INCREASE YOUR DRY DOCK'S CAPACITY AND IMPROVE SERVICE.

All of our designs are adapted to each client's specific needs. Just let us know if you prefer fully automated, semi-automated, or manual.

**Taking advantage of dry dock space,** while adapting to your clients' needs. **Dry dock construction support** for each user to help find the most suitable solution together.

Easy boat delivery that provides the vessel in a matter of minutes.

Storing boats out of water for better preservation and security.

#### BASIC CAPABILITIES

LIFTING CAPACITY:

2,5 t - 12 t

LENGTH: UP TO 15 m

HEIGHT: **UP TO 6 LEVELS** [25 m]