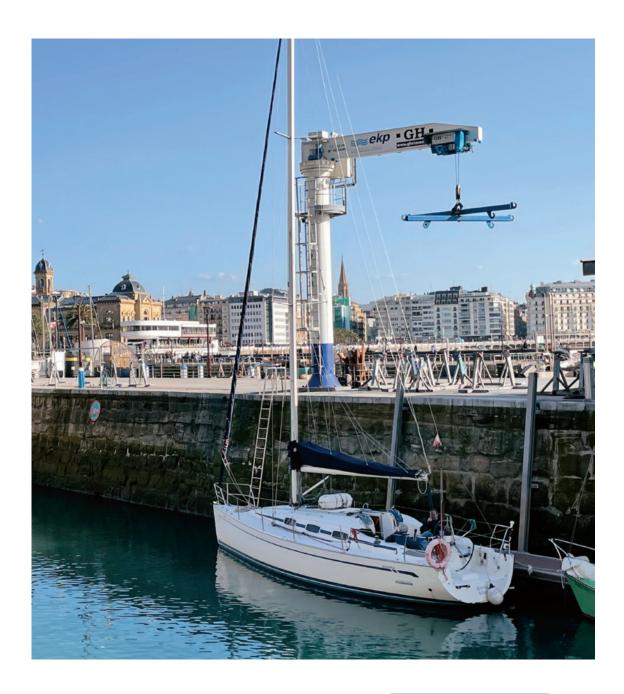

# MARINE JIB CRANES

THE PERFECT SOLUTION FOR LIFTING LIGHT LOADS EASILY, SAFELY, AND PROFITABLY.

#### PERSONALIZED AND FAST INSTALLATION Two types:

1) Standard; and 2) Sailboat (specific for hoisting sailboats).

**FLEXIBILITY AND TOP PERFORMANCE** with  $360^{\circ}$  electronic rotation and variable speed drive for all movements.

**ROBUST AND EXTREME DURABILITY** with components and treatments specifically designed for marine environments: anti-corrosion protection, electric hoist with special galvanized wire rope for maximum service life.

#### BASIC CAPABILITIES

LIFTING CAPACITY:

2,5 t - 25 t

REACH:

**UP TO 10 m** 

UP TO 15 m

ROTATION: 360°