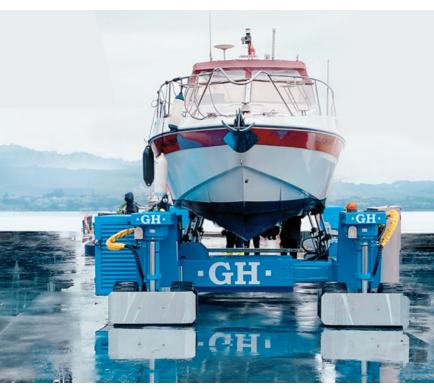

### **BOAT TRANSPORTER**

A BOAT TRANSPORTER IS A HYDRAULIC MACHINE THAT IS USED TO MOVE BOATS WITHIN A MARINA/PORT.

This system makes it easy to move dry-docked boats for marina storage maneuvers as well as inspections and maintenance.

#### BASIC CAPABILITIES

LIFTING CAPACITY:

10 t - 100 t

**ROTATION: 4 ROTATION MODES** 