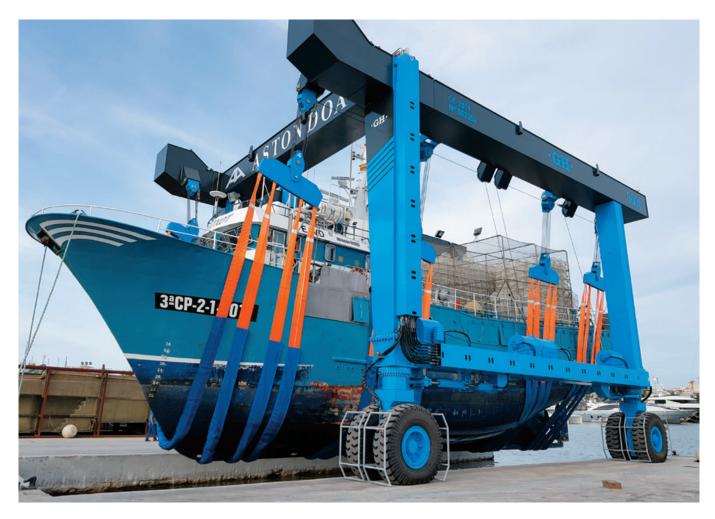

#### **DELIVERING EFFICIENCY. WE UNDERSTAND YOUR** BUSINESS.

We are focused on delivering efficiency for your dry dock/ shipyard operations. We design your individualized crane to do just that.

Our range of lifting applications for the marine sector provide the safety and operability that today's marinas, dry docks, and shipyards need, while helping to get the most out of your equipment and infrastructure.

Our machines have all of the right components to provide the best possible service and maximized profitability for our clients.

#### FLEXIBLE, FAST, AND MANEUVERABLE

Designed to optimize handling and maneuvering to get the most out of your dry dock.

#### HEAVY-DUTY, ROBUST, AND RELIABLE

Maintaining the same productivity standards for years in harsh marine environment conditions.

#### SAFE

Equipped with all safety components, solid tires, emergency stop buttons on all legs, and a remote control reset button. Capacity overload protection and 100% OSHA compliant

#### CUSTOMIZED

Ready for demanding marine environments: Custom dimensions, anti-corrosion paint, climate control components, adaptable slings, and optional amphibious gantry cranes.