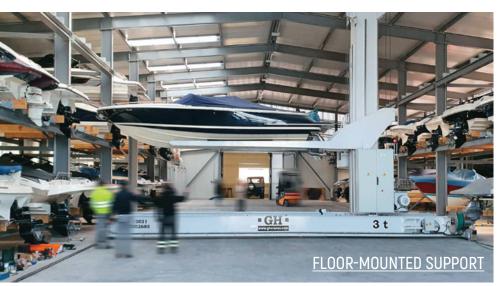

### THE SIMPLEST SOLUTION TO INCREASE YOUR DRY DOCK'S CAPACITY AND IMPROVE SERVICE.

All of our designs are adapted to each client's specific needs. Just let us know if you prefer fully automated, semi-automated, or manual.

**Taking advantage of dry dock space,** while adapting to your clients' needs. **Dry dock construction support** for each user to help find the most suitable solution together.

Easy boat delivery that provides the vessel in a matter of minutes.

Storing boats out of water for better preservation and security.

#### BASIC CAPABILITIES

LIFTING CAPACITY:

2,5 t - 12 t

LENGTH: UP TO 15 m

HEIGHT: **UP TO 6 LEVELS** [25 m]