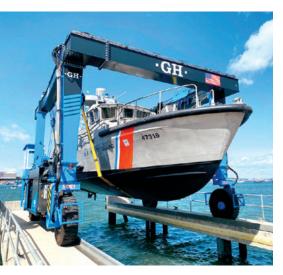

#### **DELIVERING EFFICIENCY. WE UNDERSTAND YOUR** BUSINESS.

We are focused on delivering efficiency for your dry dock/ shipyard operations. We design your individualized crane to do just that.

Our range of lifting applications for the marine sector provide the safety and operability that today's marinas, dry docks, and shipyards need, while helping to get the most out of your equipment and infrastructure.

Our machines have all of the right components to provide the best possible service and maximized profitability for our clients.

#### FLEXIBLE, FAST, AND MANEUVERABLE

Designed to optimize handling and maneuvering to get the most out of your dry dock.

#### HEAVY-DUTY, ROBUST, AND RELIABLE

Maintaining the same productivity standards for years in harsh marine environment conditions.

#### SAFE

Equipped with all safety components, solid tires, emergency stop buttons on all legs, and a remote control reset button. Capacity overload protection and 100% OSHA compliant

#### CUSTOMIZED

Ready for demanding marine environments: Custom dimensions, anti-corrosion paint, climate control components, adaptable slings, and optional amphibious gantry cranes.