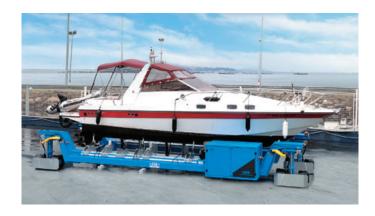

### **BOAT TRANSPORTER**

A BOAT TRANSPORTER IS A HYDRAULIC MACHINE THAT IS USED TO MOVE BOATS WITHIN A MARINA/PORT.

This system makes it easy to move dry-docked boats for marina storage maneuvers as well as inspections and maintenance.

#### BASIC CAPABILITIES

LIFTING CAPACITY:

10 t - 100 t

**ROTATION: 4 ROTATION MODES** 