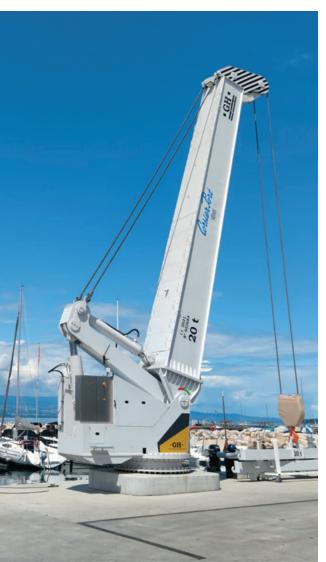

# MARINE JIB CRANES

THE PERFECT SOLUTION FOR LIFTING LIGHT LOADS EASILY, SAFELY, AND PROFITABLY.

#### PERSONALIZED AND FAST INSTALLATION Two types:

1) Standard; and 2) Sailboat (specific for hoisting sailboats).

**FLEXIBILITY AND TOP PERFORMANCE** with  $360^{\circ}$  electronic rotation and variable speed drive for all movements.

**ROBUST AND EXTREME DURABILITY** with components and treatments specifically designed for marine environments: anti-corrosion protection, electric hoist with special galvanized wire rope for maximum service life.

#### BASIC CAPABILITIES

LIFTING CAPACITY:

2,5 t - 25 t

REACH:

**UP TO 10 m** 

UP TO 15 m

ROTATION: 360°