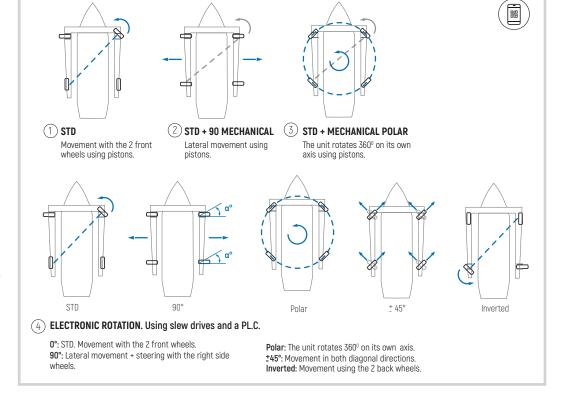

#### TYPES OF ROTATION

The following are the four steering modes offered by our marine solutions.

Download the app to get the full Augmented Reality experience. To activate it, please make sure your phone's camera points at the area within the grey rectangle.