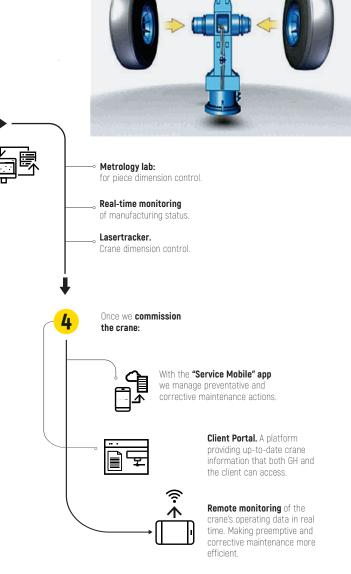

In this sense, GH CRANES & COMPONENTS is backed by a large group of professionals that are prepared to address any contingency anywhere in the world.

**GH** CLOUD

# **QUALIFIED PROFESSIONALS**

An exceptional team of professionals with years of experience across a multitude of sectors is what makes our projects possible.

Our service is the result of the commitment we have earned from our clients, for whom we will continue to minimize downtime by acting before problems arise with preemptive and preventative maintenance backed by the latest 4.0 technology.