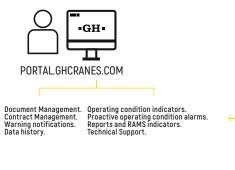

#### Lasertracker.

Crane dimension control.

With the "Service Mobile" app we manage preventative and corrective maintenance actions.

> Client Portal. A platform providing up-to-date crane information that both GH and the client can access.

Remote monitoring of the crane's operating data in real time. Making preemptive and corrective maintenance more efficient.