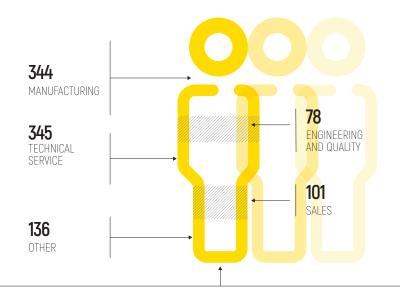

### **HISTORY**

GH CRANES & COMPONENTS is a family company with more than 65 years of experience on the market, making it a global leader in the lifting sector (hoists, bridge cranes, boat hoists, transfer carts), operating around the world with more than 1000 employees. GH's headquarters are located in Spain, with 10 industrial plants distributed around the world in strategic markets.

**130000** 

**CRANES SOLD** AROUND THE WORLD

+1000

PEOPLE AROUND THE WORLD

10 MANUFACTURING PLANTS IN STRATEGIC MARKETS

DIRECT PRESENCE WITH OUR OWN BRANCHES IN 15 COUNTRIES

COMMERCIAL
PRESENCE IN MORE
THAN **70 COUNTRIES**WITH OUR LOCAL
COLLABORATORS