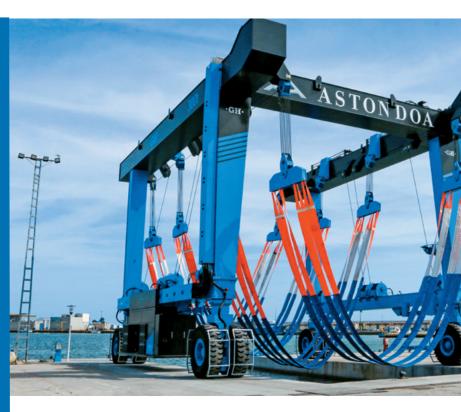

## **BOAT TRANSPORTER**

A BOAT TRANSPORTER IS A HYDRAULIC MACHINE THAT IS USED TO MOVE BOATS WITHIN A MARINA/PORT.

This system makes it easy to move drydocked boats for marina storage maneuvers as well as inspections and maintenance.

#### BASIC CAPABILITIES

LIFTING CAPACITY: 10 t - 100 t

**ROTATION: 4 ROTATION MODES** 