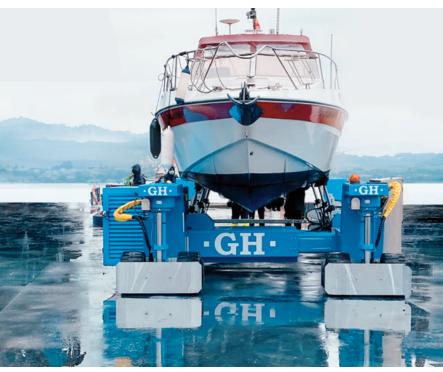

## **BOAT TRANSPORTER**

A BOAT TRANSPORTER IS A HYDRAULIC MACHINE THAT IS USED TO MOVE BOATS WITHIN A MARINA/PORT.

This system makes it easy to move drydocked boats for marina storage maneuvers as well as inspections and maintenance.

#### BASIC CAPABILITIES

LIFTING CAPACITY: 10 t - 100 t

**ROTATION: 4 ROTATION MODES** 