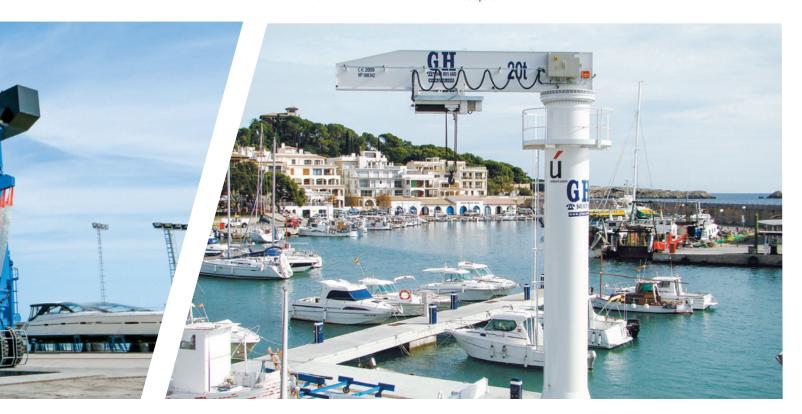

# MARINE JIB CRANES

THE PERFECT SOLUTION FOR LIFTING LIGHT LOADS EASILY, SAFELY, AND PROFITABLY.

#### PERSONALIZED AND FAST INSTALLATION Two types:

1) Standard; and 2) Sailboat (specific for hoisting sailboats).

**FLEXIBILITY AND TOP PERFORMANCE** with  $360^{\circ}$  electronic rotation and variable speed drive for all movements.

**ROBUST AND EXTREME DURABILITY** with components and treatments specifically designed for marine environments: anti-corrosion protection, electric hoist with special galvanized wire rope for maximum service life.

#### BASIC CAPABILITIES

LIFTING CAPACITY:

2.5 t - 25 t

RANGE:

HEIGHT:

UP TO 32'10" UP TO 32'10"

ROTATION: 360°