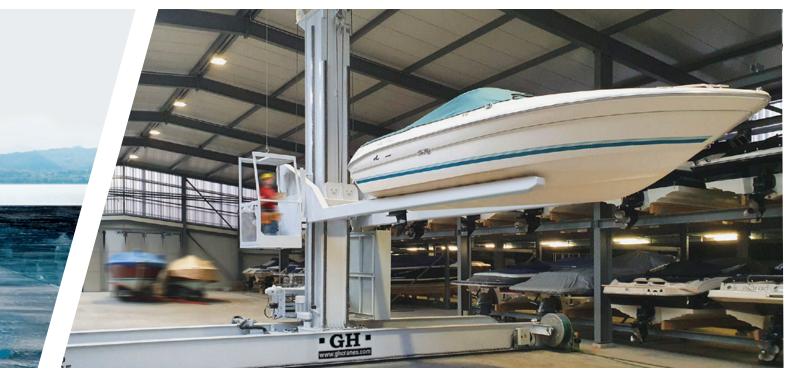

## **BOAT TRANSPORTER**

A BOAT TRANSPORTER IS A HYDRAULIC MACHINE THAT IS USED TO MOVE BOATS WITHIN A MARINA/PORT.

This system makes it easy to move drydocked boats for marina storage maneuvers as well as inspections and maintenance.

#### BASIC CAPABILITIES

LIFTING CAPACITY: 10 t - 100 t

**ROTATION: 4 ROTATION MODES** 

## THE SIMPLEST SOLUTION TO INCREASE YOUR DRY DOCK'S CAPACITY AND IMPROVE SERVICE.

All of our designs are adapted to each client's specific needs. Just let us know if you prefer fully automated, semi-automated, or manual.

**Taking advantage of dry dock space,** while adapting to your clients' needs. **Dry dock construction support** for each user to help find the most suitable solution together.

**Easy boat delivery** that provides the vessel in a matter of minutes. **Storing boats out of water** for better preservation and security.

#### BASIC CAPABILITIES

LIFTING CAPACITY:

2.5 t - 12 t

LENGTH: UP TO 49'3"

HEIGHT: **UP TO 6 LEVELS** [82'0"]