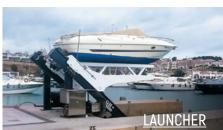

## THE SIMPLEST SOLUTION TO INCREASE YOUR DRY DOCK'S CAPACITY AND IMPROVE SERVICE.

All of our designs are adapted to each client's specific needs. Just let us know if you prefer fully automated, semi-automated, or manual.

**Taking advantage of dry dock space,** while adapting to your clients' needs. **Dry dock construction support** for each user to help find the most suitable solution together.

**Easy boat delivery** that provides the vessel in a matter of minutes. **Storing boats out of water** for better preservation and security.

#### BASIC CAPABILITIES

LIFTING CAPACITY:

2.5 t - 12 t

LENGTH: UP TO 49'3"

HEIGHT: **UP TO 6 LEVELS** [82'0"]