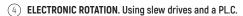

#### TYPES OF ROTATION

The following are the four steering modes offered by our marine solutions.

Download the app to get the full Augmented Reality experience. To activate it, please make sure your phone's camera points at the area within the grey rectangle.

Android iOS

Lateral movement using Movement with the 2 front wheels using pistons.

0°: STD. Movement with the 2 front wheels. 90°: Lateral movement + steering with the right side wheels.

3 STD + MECHANICAL POLAR

The unit rotates 360° on its own axis

Polar: The unit rotates 360° on its own axis. ±45°: Movement in both diagonal directions. Inverted: Movement using the 2 back wheels.

Polar