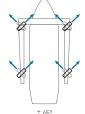

Android iOS

Lateral movement using Movement with the 2 front wheels using pistons.

0°: STD. Movement with the 2 front wheels. 90°: Lateral movement + steering with the right side wheels.

3 STD + MECHANICAL POLAR

The unit rotates 360° on its own axis

Polar: The unit rotates 360° on its own axis. ±45°: Movement in both diagonal directions. Inverted: Movement using the 2 back wheels.

Polar