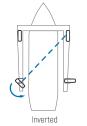

The unit rotates 360° on its own axis

Polar: The unit rotates 360° on its own axis. ±45°: Movement in both diagonal directions. Inverted: Movement using the 2 back wheels.

Polar