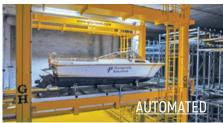

## THE SIMPLEST SOLUTION TO INCREASE YOUR DRY DOCK'S CAPACITY AND IMPROVE SERVICE.

All of our designs are adapted to each client's specific needs. Just let us know if you prefer fully automated, semi-automated, or manual.

**Taking advantage of dry dock space,** while adapting to your clients' needs. **Dry dock construction support** for each user to help find the most suitable solution together.

**Easy boat delivery** that provides the vessel in a matter of minutes. **Storing boats out of water** for better preservation and security.

#### BASIC CAPABILITIES

LIFTING CAPACITY:

2.5 t - 12 t

LENGTH: UP TO 49'3"

HEIGHT: **UP TO 6 LEVELS** [82'0"]