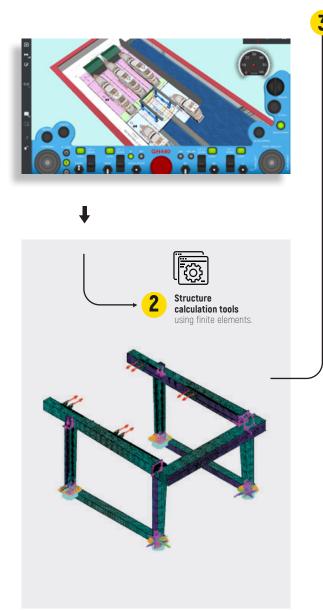

#### TYPES OF ROTATION

The following are the four steering modes offered by our marine solutions.

Download the app to get the full Augmented Reality experience. To activate it, please make sure your phone's camera points at the area within the grey rectangle.

Android iOS

Lateral movement using Movement with the 2 front wheels using pistons.

0°: STD. Movement with the 2 front wheels. 90°: Lateral movement + steering with the right side wheels.

3 STD + MECHANICAL POLAR

The unit rotates 360° on its own axis

Polar: The unit rotates 360° on its own axis. ±45°: Movement in both diagonal directions. Inverted: Movement using the 2 back wheels.

Polar

## **COMMITTED TO EFFICIENT COMPREHENSIVE CLIENT MANAGEMENT**

From the moment the proposal is created, the client becomes a key collaborator throughout our process.

Through a real simulation program designed exclusively by GH MOTION, the client can have a clear understanding of their machine as installed in its reallife location, showing all of its handling capabilities, obstacles to avoid inefficiencies, and aspects that optimize all advantages at its installation site.