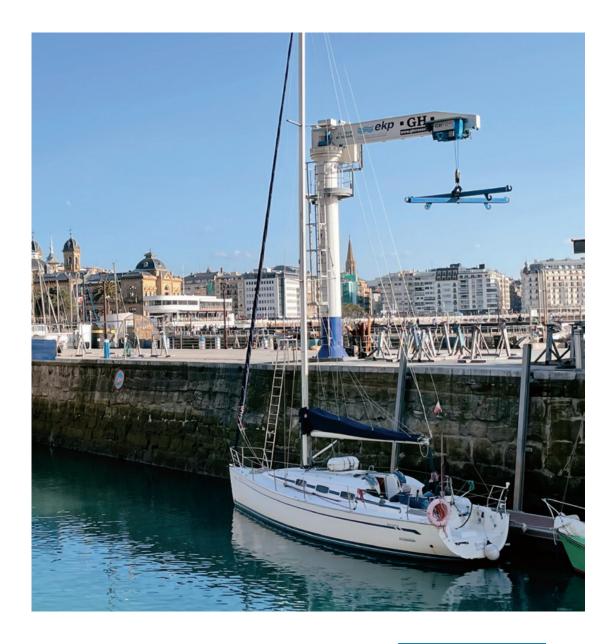

# MARINE JIB CRANES

THE PERFECT SOLUTION FOR LIFTING LIGHT LOADS EASILY, SAFELY, AND PROFITABLY.

#### PERSONALIZED AND FAST INSTALLATION Two types:

1) Standard; and 2) Sailboat (specific for hoisting sailboats).

**FLEXIBILITY AND TOP PERFORMANCE** with  $360^{\circ}$  electronic rotation and variable speed drive for all movements.

**ROBUST AND EXTREME DURABILITY** with components and treatments specifically designed for marine environments: anti-corrosion protection, electric hoist with special galvanized wire rope for maximum service life.

#### BASIC CAPABILITIES

LIFTING CAPACITY:

2.5 t - 25 t

RANGE:

HEIGHT:

UP TO 32'10" UP TO 32'10"

ROTATION: 360°