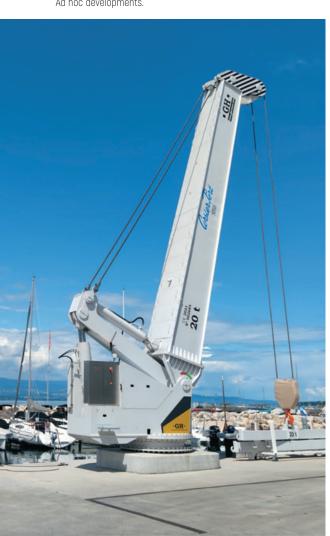

# MARINE JIB CRANES

THE PERFECT SOLUTION FOR LIFTING LIGHT LOADS EASILY, SAFELY, AND PROFITABLY.

#### PERSONALIZED AND FAST INSTALLATION Two types:

1) Standard; and 2) Sailboat (specific for hoisting sailboats).

**FLEXIBILITY AND TOP PERFORMANCE** with  $360^{\circ}$  electronic rotation and variable speed drive for all movements.

**ROBUST AND EXTREME DURABILITY** with components and treatments specifically designed for marine environments: anti-corrosion protection, electric hoist with special galvanized wire rope for maximum service life.

#### BASIC CAPABILITIES

LIFTING CAPACITY:

2.5 t - 25 t

RANGE:

HEIGHT:

UP TO 32'10" UP TO 32'10"

ROTATION: 360°