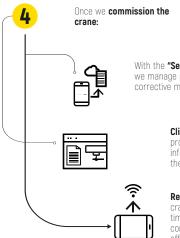

#### Lasertracker.

Crane dimension control.

With the "Service Mobile" app we manage preventative and corrective maintenance actions.

> Client Portal. A platform providing up-to-date crane information that both GH and the client can access.

Remote monitoring of the crane's operating data in real time. Making preemptive and corrective maintenance more efficient.