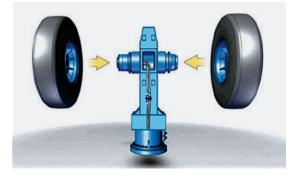

Android iOS

Lateral movement using Movement with the 2 front wheels using pistons.

0°: STD. Movement with the 2 front wheels. 90°: Lateral movement + steering with the right side wheels.

3 STD + MECHANICAL POLAR

The unit rotates 360° on its own axis

Polar: The unit rotates 360° on its own axis. ±45°: Movement in both diagonal directions. Inverted: Movement using the 2 back wheels.

Polar