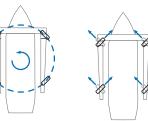

Android iOS

Lateral movement using Movement with the 2 front wheels using pistons.

0°: STD. Movement with the 2 front wheels. 90°: Lateral movement + steering with the right side wheels.

3 STD + MECHANICAL POLAR

The unit rotates 360° on its own axis

Polar: The unit rotates 360° on its own axis. ±45°: Movement in both diagonal directions. Inverted: Movement using the 2 back wheels.

Polar