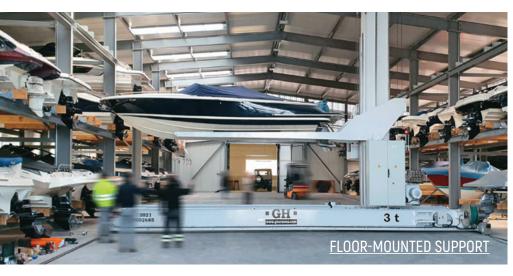

## **BOAT TRANSPORTER**

A BOAT TRANSPORTER IS A HYDRAULIC MACHINE THAT IS USED TO MOVE BOATS WITHIN A MARINA/PORT.

This system makes it easy to move drydocked boats for marina storage maneuvers as well as inspections and maintenance.

#### BASIC CAPABILITIES

LIFTING CAPACITY: 10 t - 100 t

**ROTATION: 4 ROTATION MODES** 

## THE SIMPLEST SOLUTION TO INCREASE YOUR DRY DOCK'S CAPACITY AND IMPROVE SERVICE.

All of our designs are adapted to each client's specific needs. Just let us know if you prefer fully automated, semi-automated, or manual.

**Taking advantage of dry dock space,** while adapting to your clients' needs. **Dry dock construction support** for each user to help find the most suitable solution together.

**Easy boat delivery** that provides the vessel in a matter of minutes. **Storing boats out of water** for better preservation and security.