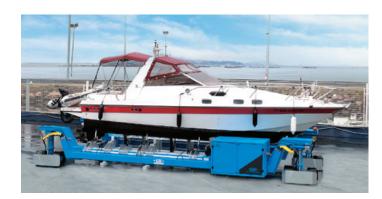

## **BOAT TRANSPORTER**

A BOAT TRANSPORTER IS A HYDRAULIC MACHINE THAT IS USED TO MOVE BOATS WITHIN A MARINA/PORT.

This system makes it easy to move drydocked boats for marina storage maneuvers as well as inspections and maintenance.

#### BASIC CAPABILITIES

LIFTING CAPACITY: 10 t - 100 t

**ROTATION: 4 ROTATION MODES** 