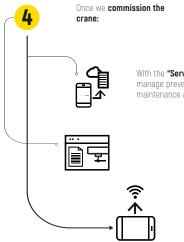

#### Lasertracker.

Crane dimension control.

With the **"Service Mobile" app** we manage preventative and corrective maintenance actions.

Client Portal. A platform providing up-to-date crane information that both GH and the client can access.

Remote monitoring of the crane's operating data in real time. Making preemptive and corrective maintenance more efficient.