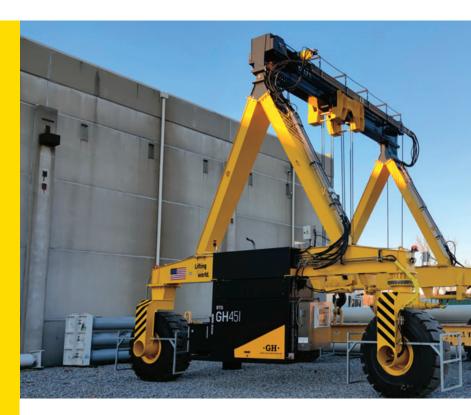

# RUBBER TIRE GANTRIES

Designed and manufactured to guarantee increased production in a wide range of sectors.

#### HEAVY-DUTY, ROBUST, AND RELIABLE

Adapted to production demand, as well as load lifting and handling process changes so that tasks are safe, easy, and profitable.

#### **GUARANTEED SAFETY AND ERGONOMICS**

with remote control including weight indicator, solid blow out and puncture resistant tires, emergency stop button, and remote control reset button.

**ENERGY EFFICIENT** with diesel engines using LED lights and cutting-edge acceleration according to standards.