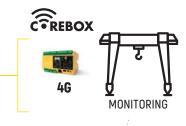

Remote monitoring of the crane's operating data in real time. Making preemptive and corrective maintenance more efficient.