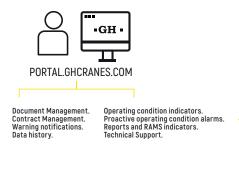

#### Lasertracker.

Crane dimension control.

With the **"Service Mobile" app** we manage preventative and corrective maintenance actions.

Client Portal. A platform providing up-to-date crane information that both GH and the client can access.

Remote monitoring of the crane's operating data in real time. Making preemptive and corrective maintenance more efficient.