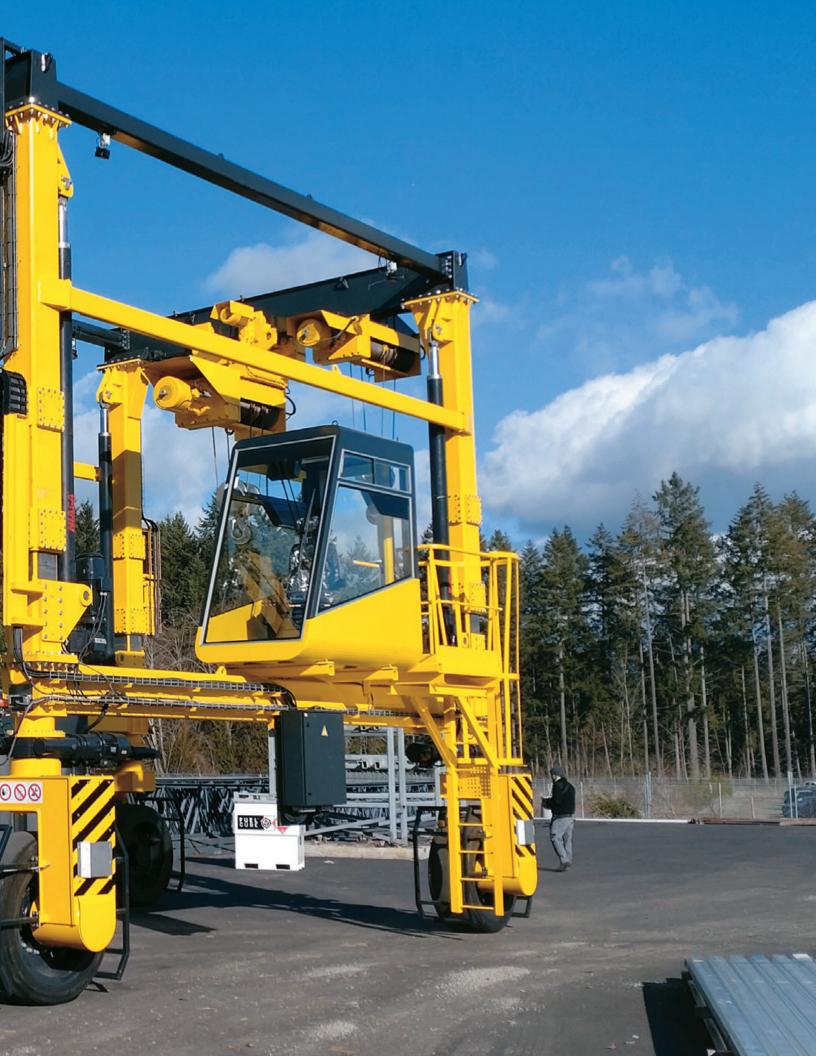

# RUBBER TIRE GANTRIES

Designed and manufactured to guarantee increased production in a wide range of sectors.

#### HEAVY-DUTY, ROBUST, AND RELIABLE

Adapted to production demand, as well as load lifting and handling process changes so that tasks are safe, easy, and profitable.

#### **GUARANTEED SAFETY AND ERGONOMICS**

with remote control including weight indicator, solid blow out and puncture resistant tires, emergency stop button, and remote control reset button.

**ENERGY EFFICIENT** with diesel engines using LED lights and cutting-edge acceleration according to standards.