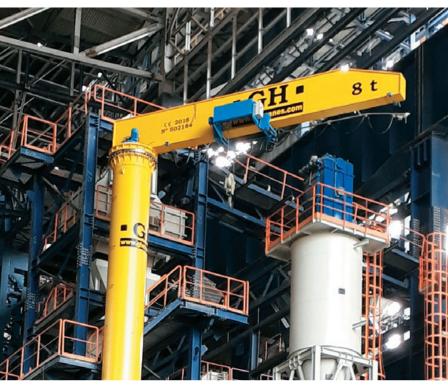

# INDUSTRIAL JIB CRANES

AN ESSENTIAL ALLY WHEN IT COMES TO MULTIPLYING YOUR PRODUCTION CAPACITIES, FACILITATING AND OPTIMIZING WORK IN SPECIFIC AREAS.

Designed to adapt to the specific lifting needs of each of our clients and their businesses.

#### TAILOR MADE

Six models sized according to your load and range needs.

#### PRODUCTIVITY AND PRECISION

- · Infinite 360° electronic rotation
- · Dual speed lifting and transfer for movements that are smooth and precise.
- · Variable speed drive for all movements.

#### RELIABLE DESIGN AND SOLID CONSTRUCTION

- · Easy to handle with a single button
- · Fast, direct access for effective maintenance.
- · Safety and manageability with the load limiter.

#### BASIC CAPABILITIES

LIFTING CAPACITY:

2,5 t - 25 t

RANGE: **UP TO 32'10"** 

HEIGHT: **UP TO 32'10"** 

ROTATION: 360°