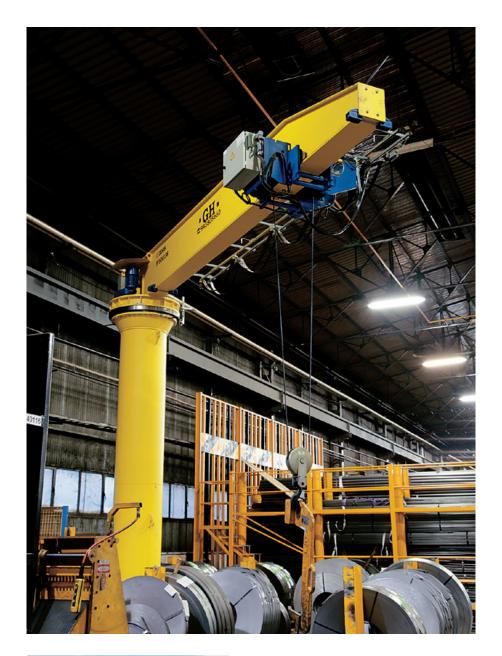

# INDUSTRIAL JIB CRANES

AN ESSENTIAL ALLY WHEN IT COMES TO MULTIPLYING YOUR PRODUCTION CAPACITIES, FACILITATING AND OPTIMIZING WORK IN SPECIFIC AREAS.

Designed to adapt to the specific lifting needs of each of our clients and their businesses.

#### TAILOR MADE

Six models sized according to your load and range needs.

#### PRODUCTIVITY AND PRECISION

- · Infinite 360° electronic rotation
- · Dual speed lifting and transfer for movements that are smooth and precise.
- · Variable speed drive for all movements.

#### RELIABLE DESIGN AND SOLID CONSTRUCTION

- · Easy to handle with a single button
- · Fast, direct access for effective maintenance.
- · Safety and manageability with the load limiter.

#### BASIC CAPABILITIES

LIFTING CAPACITY:

2,5 t - 25 t

RANGE: **UP TO 32'10"** 

HEIGHT: **UP TO 32'10"** 

ROTATION: 360°