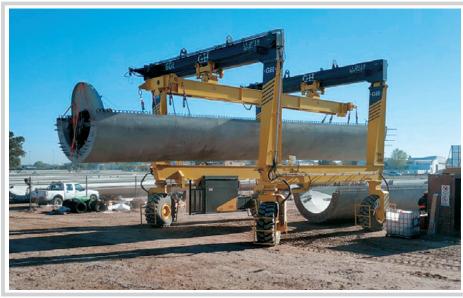

# RUBBER TIRE GANTRIES

Designed and manufactured to guarantee increased production in a wide range of sectors.

#### HEAVY-DUTY, ROBUST, AND RELIABLE

Adapted to production demand, as well as load lifting and handling process changes so that tasks are safe, easy, and profitable.

#### **GUARANTEED SAFETY AND ERGONOMICS**

with remote control including weight indicator, solid blow out and puncture resistant tires, emergency stop button, and remote control reset button.

**ENERGY EFFICIENT** with diesel engines using LED lights and cutting-edge acceleration according to standards.