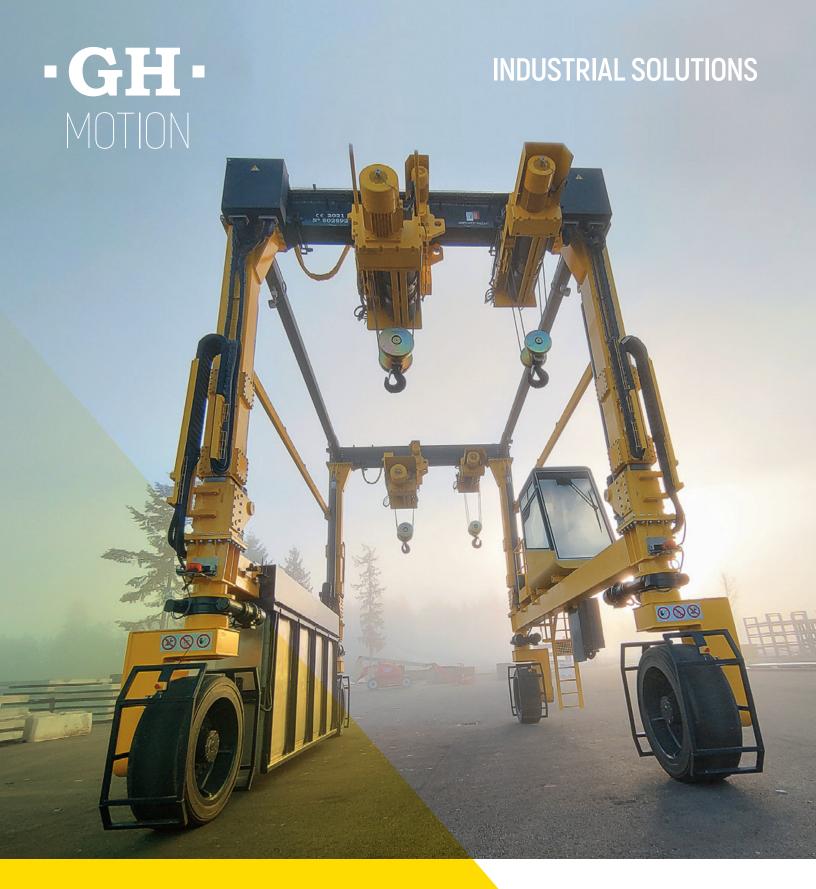

# RUBBER TIRE GANTRIES

Designed and manufactured to guarantee increased production in a wide range of sectors.

#### HEAVY-DUTY, ROBUST, AND RELIABLE

Adapted to production demand, as well as load lifting and handling process changes so that tasks are safe, easy, and profitable.

#### **GUARANTEED SAFETY AND ERGONOMICS**

with remote control including weight indicator, solid blow out and puncture resistant tires, emergency stop button, and remote control reset button.

**ENERGY EFFICIENT** with diesel engines using LED lights and cutting-edge acceleration according to standards.