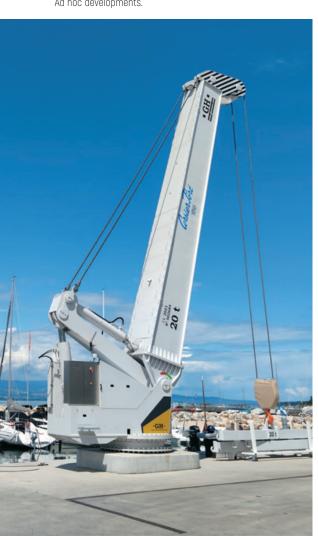

# INDUSTRIAL JIB CRANES

AN ESSENTIAL ALLY WHEN IT COMES TO MULTIPLYING YOUR PRODUCTION CAPACITIES, FACILITATING AND OPTIMIZING WORK IN SPECIFIC AREAS.

Designed to adapt to the specific lifting needs of each of our clients and their businesses.

#### TAILOR MADE

Six models sized according to your load and range needs.

#### BASIC CAPABILITIES

LIFTING CAPACITY:

2,5 t - 25 t

RANGE: **UP TO 32'10"** 

HEIGHT: **UP TO 32'10"** 

ROTATION: 360°