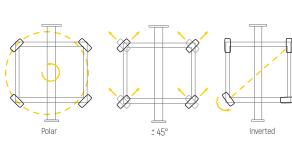

#### TYPES OF ROTATION

The following are the four types of rotation offered by our industrial solutions.

Download the app to get the full Augmented Reality experience. To activate it, please make sure your phone's camera points at the area within the grey rectangle.

iOS

Android

2 STD + 90 MECHANICAL Movement with the 2 front wheels using pistons. Lateral movement using pistons.

3 STD + MECHANICAL POLAR The unit rotates 360° on its own axis using pistons.

(4) ELECTRONIC ROTATION. Using slew drives and a PLC.

0°: STD. Movement with the 2 front wheels. 90°: Lateral movement + steering with the right side wheels.

Polar: The unit rotates 360° on its own axis. ±45°: Movement in both diagonal directions.

Inverted: Movement using the 2 back wheels.