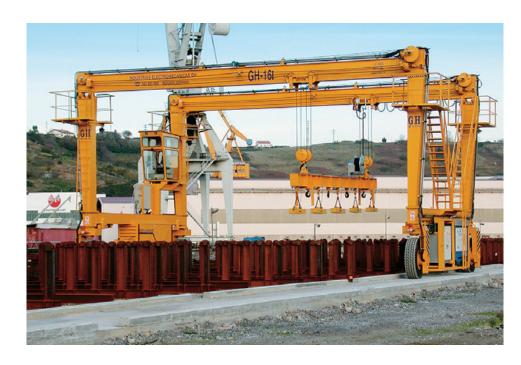

# RUBBER TIRE GANTRIES

Designed and manufactured to guarantee increased production in a wide range of sectors.

#### **AVAILABLE SPREADERS:**

- · LONGITUDINAL SPREADER
- · TRANSVERSAL SPREADER
- · CLAMP

#### **AVAILABLE SPREADERS:**

- EQUALIZING SPREADER FOR SEGMENTS (8 POINTS)
- MAGNET BED
- · MULTI-HOOK
- · TELESCOPIC
- MULTI-POSITION
- MULTIPLE CLAMP