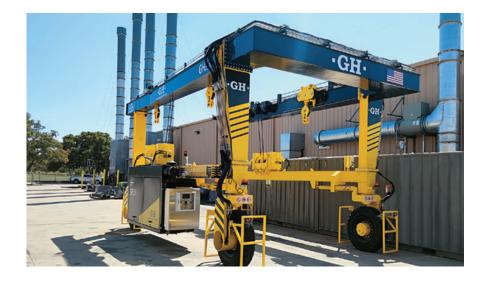

# RUBBER TIRE GANTRIES

Designed and manufactured to guarantee increased production in a wide range of sectors.

#### HEAVY-DUTY, ROBUST, AND RELIABLE

Adapted to production demand, as well as load lifting and handling process changes so that tasks are safe, easy, and profitable.

#### **GUARANTEED SAFETY AND ERGONOMICS**

with remote control including weight indicator, solid blow out and puncture resistant tires, emergency stop button, and remote control reset button.

**ENERGY EFFICIENT** with diesel engines using LED lights and cutting-edge acceleration according to standards.