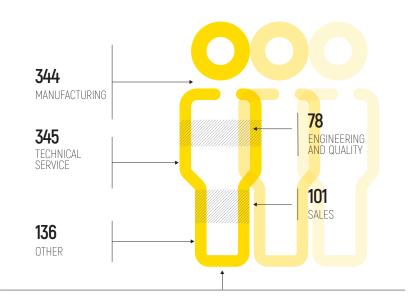

# MORE THAN 65 YEARS ON THE LIFTING MARKET MEANS EXPERIENCE IS OUR KFY ASSET

+1000

PEOPLE AROUND THE WORLD

10 MANUFACTURING PLANTS IN STRATEGIC MARKETS

DIRECT PRESENCE WITH OUR OWN BRANCHES IN 15 COUNTRIES

COMMERCIAL
PRESENCE IN MORE
THAN **70 COUNTRIES**WITH OUR LOCAL
COLLABORATORS

MANUFACTURERS WORLDWIDE

WE ARE **LEADERS** IN SPAIN AND PORTUGAL