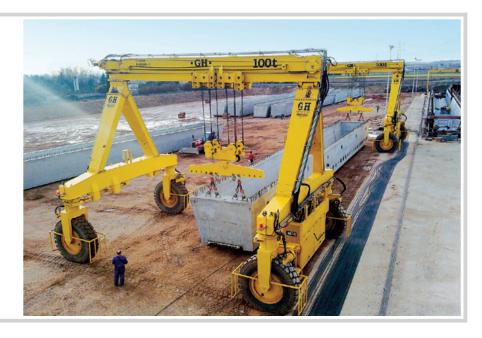

# RUBBER TIRE GANTRIES

Designed and manufactured to guarantee increased production in a wide range of sectors.

#### HEAVY-DUTY, ROBUST, AND RELIABLE

Adapted to production demand, as well as load lifting and handling process changes so that tasks are safe, easy, and profitable.