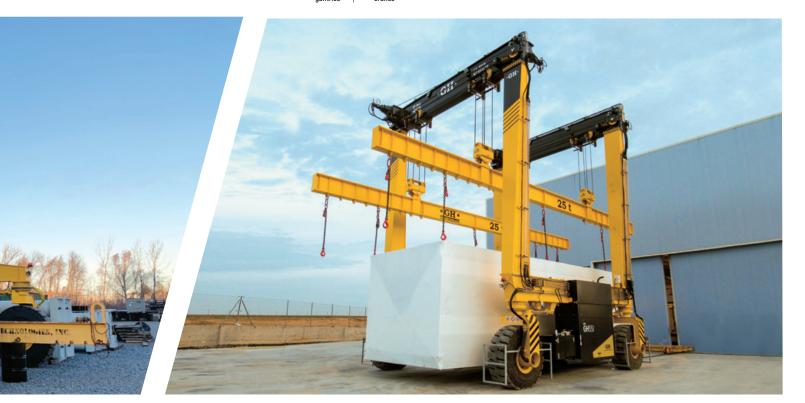

# RUBBER TIRE GANTRIES

Designed and manufactured to guarantee increased production in a wide range of sectors.

#### HEAVY-DUTY, ROBUST, AND RELIABLE

Adapted to production demand, as well as load lifting and handling process changes so that tasks are safe, easy, and profitable.

#### **GUARANTEED SAFETY AND ERGONOMICS**

with remote control including weight indicator, solid blow out and puncture resistant tires, emergency stop button, and remote control reset button.

**ENERGY EFFICIENT** with diesel engines using LED lights and cutting-edge acceleration according to standards.

| LIGHT MODELS |       |              |              | INTE         | INTERMEDIATE MODELS |              |  | HEAVY MODELS  |                |                |                |
|--------------|-------|--------------|--------------|--------------|---------------------|--------------|--|---------------|----------------|----------------|----------------|
| <b>GH10I</b> | GH25I | <b>GH35I</b> | <b>GH50I</b> | <b>GH65I</b> | <b>GH75I</b>        | <b>GH85I</b> |  | <b>GH100I</b> | <b>GH150I*</b> | <b>GH200I*</b> | <b>GH250I*</b> |
| 10 t         | 25 t  | 35 t         | 50 t         | 65 t         | 75 t                | 85 t         |  | 100 t         | 150 t          | 200 t          | 250 t          |