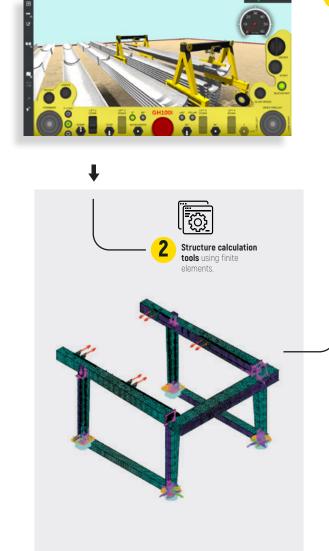

#### TYPES OF ROTATION

The following are the four types of rotation offered by our industrial solutions.

Download the app to get the full Augmented Reality experience. To activate it, please make sure your phone's camera points at the area within the grey rectangle.

iOS

Android

2 STD + 90 MECHANICAL Movement with the 2 front wheels using pistons. Lateral movement using pistons.

3 STD + MECHANICAL POLAR The unit rotates 360° on its own axis using pistons.

(4) ELECTRONIC ROTATION. Using slew drives and a PLC.

0°: STD. Movement with the 2 front wheels. 90°: Lateral movement + steering with the right side wheels.

Polar: The unit rotates 360° on its own axis. ±45°: Movement in both diagonal directions.

Inverted: Movement using the 2 back wheels.