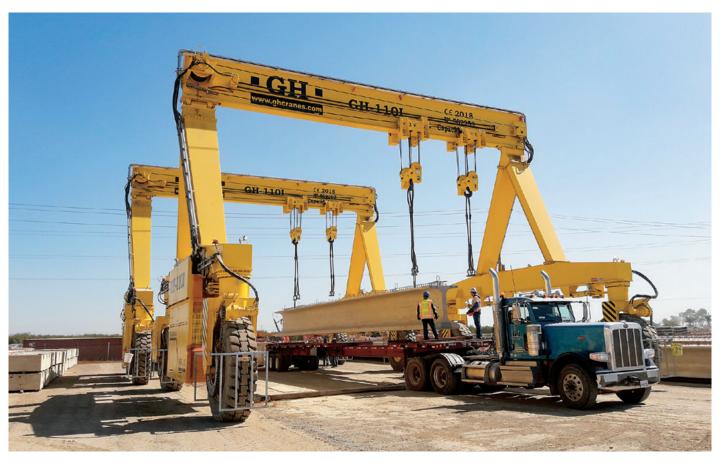

# RUBBER TIRE GANTRIES

Designed and manufactured to guarantee increased production in a wide range of sectors.

#### HEAVY-DUTY, ROBUST, AND RELIABLE

Adapted to production demand, as well as load lifting and handling process changes so that tasks are safe, easy, and profitable.

#### **GUARANTEED SAFETY AND ERGONOMICS**

with remote control including weight indicator, solid blow out and puncture resistant tires, emergency stop button, and remote control reset button.

**ENERGY EFFICIENT** with diesel engines using LED lights and cutting-edge acceleration according to standards.