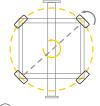

#### TYPES OF ROTATION

The following are the four types of rotation offered by our industrial solutions.

Download the app to get the full Augmented Reality experience. To activate it, please make sure your phone's camera points at the area within the grey rectangle.

0°: STD. Movement with the 2 front wheels. 90°: Lateral movement + steering with the right side wheels.

Polar: The unit rotates 360° on its own axis. ±45°: Movement in both diagonal directions.

Inverted: Movement using the 2 back wheels.